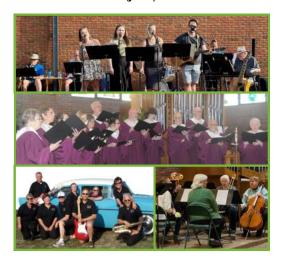

#### Music

#### Share your musical talents with us!

Whether you sing or play an instrument, we have a place for you. Our groups include: Bells of St. Stephen, Brassphemy, Cruisers, GAP worship band, Revival, Senior Choir, and Standard Deviation (jazz).