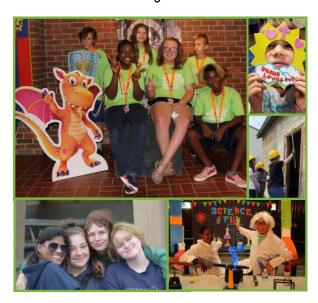

### For Kids & Youth

# Enroll the children in your life for Christian education and fun activities!

#### **Events**

3/28 First Communion (9:30am)

6/24-28 Vacation Bible School (9am-noon)

Summer Connection (June-August)

— Annual Mission Trip (TBD)

Family Festivals (TBD)

10/27 Rite of Confirmation (9:30am)

Christmas Program (TBD)

#### **Faith Education (Sept-May)**

- ◆ Confirmation—grades 7-8 (1st & 3rd Weds/6:30-8pm)
- Sunday School—preschool-grade 4 (Sun/9:45-10:30am)
- Wednesday School—preschool-grade 4 (Weds/6-6:45pm)
- Youth Group—grades 7-12 (2nd & 4th Weds/7-7:45pm)
- ◆ Pre-Confirmation—grades 5-6