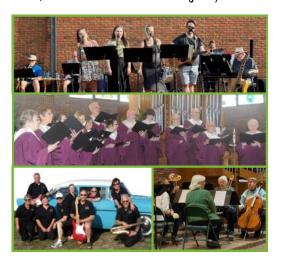

#### Music

#### Share your musical talents with us!

Whether you sing or play an instrument, we have a place for you. Our groups include: Bells of St. Stephen, Brassphemy, Coalescence, Cruisers, GAP worship band, Revival, Senior Choir, and Standard Deviation (jazz).